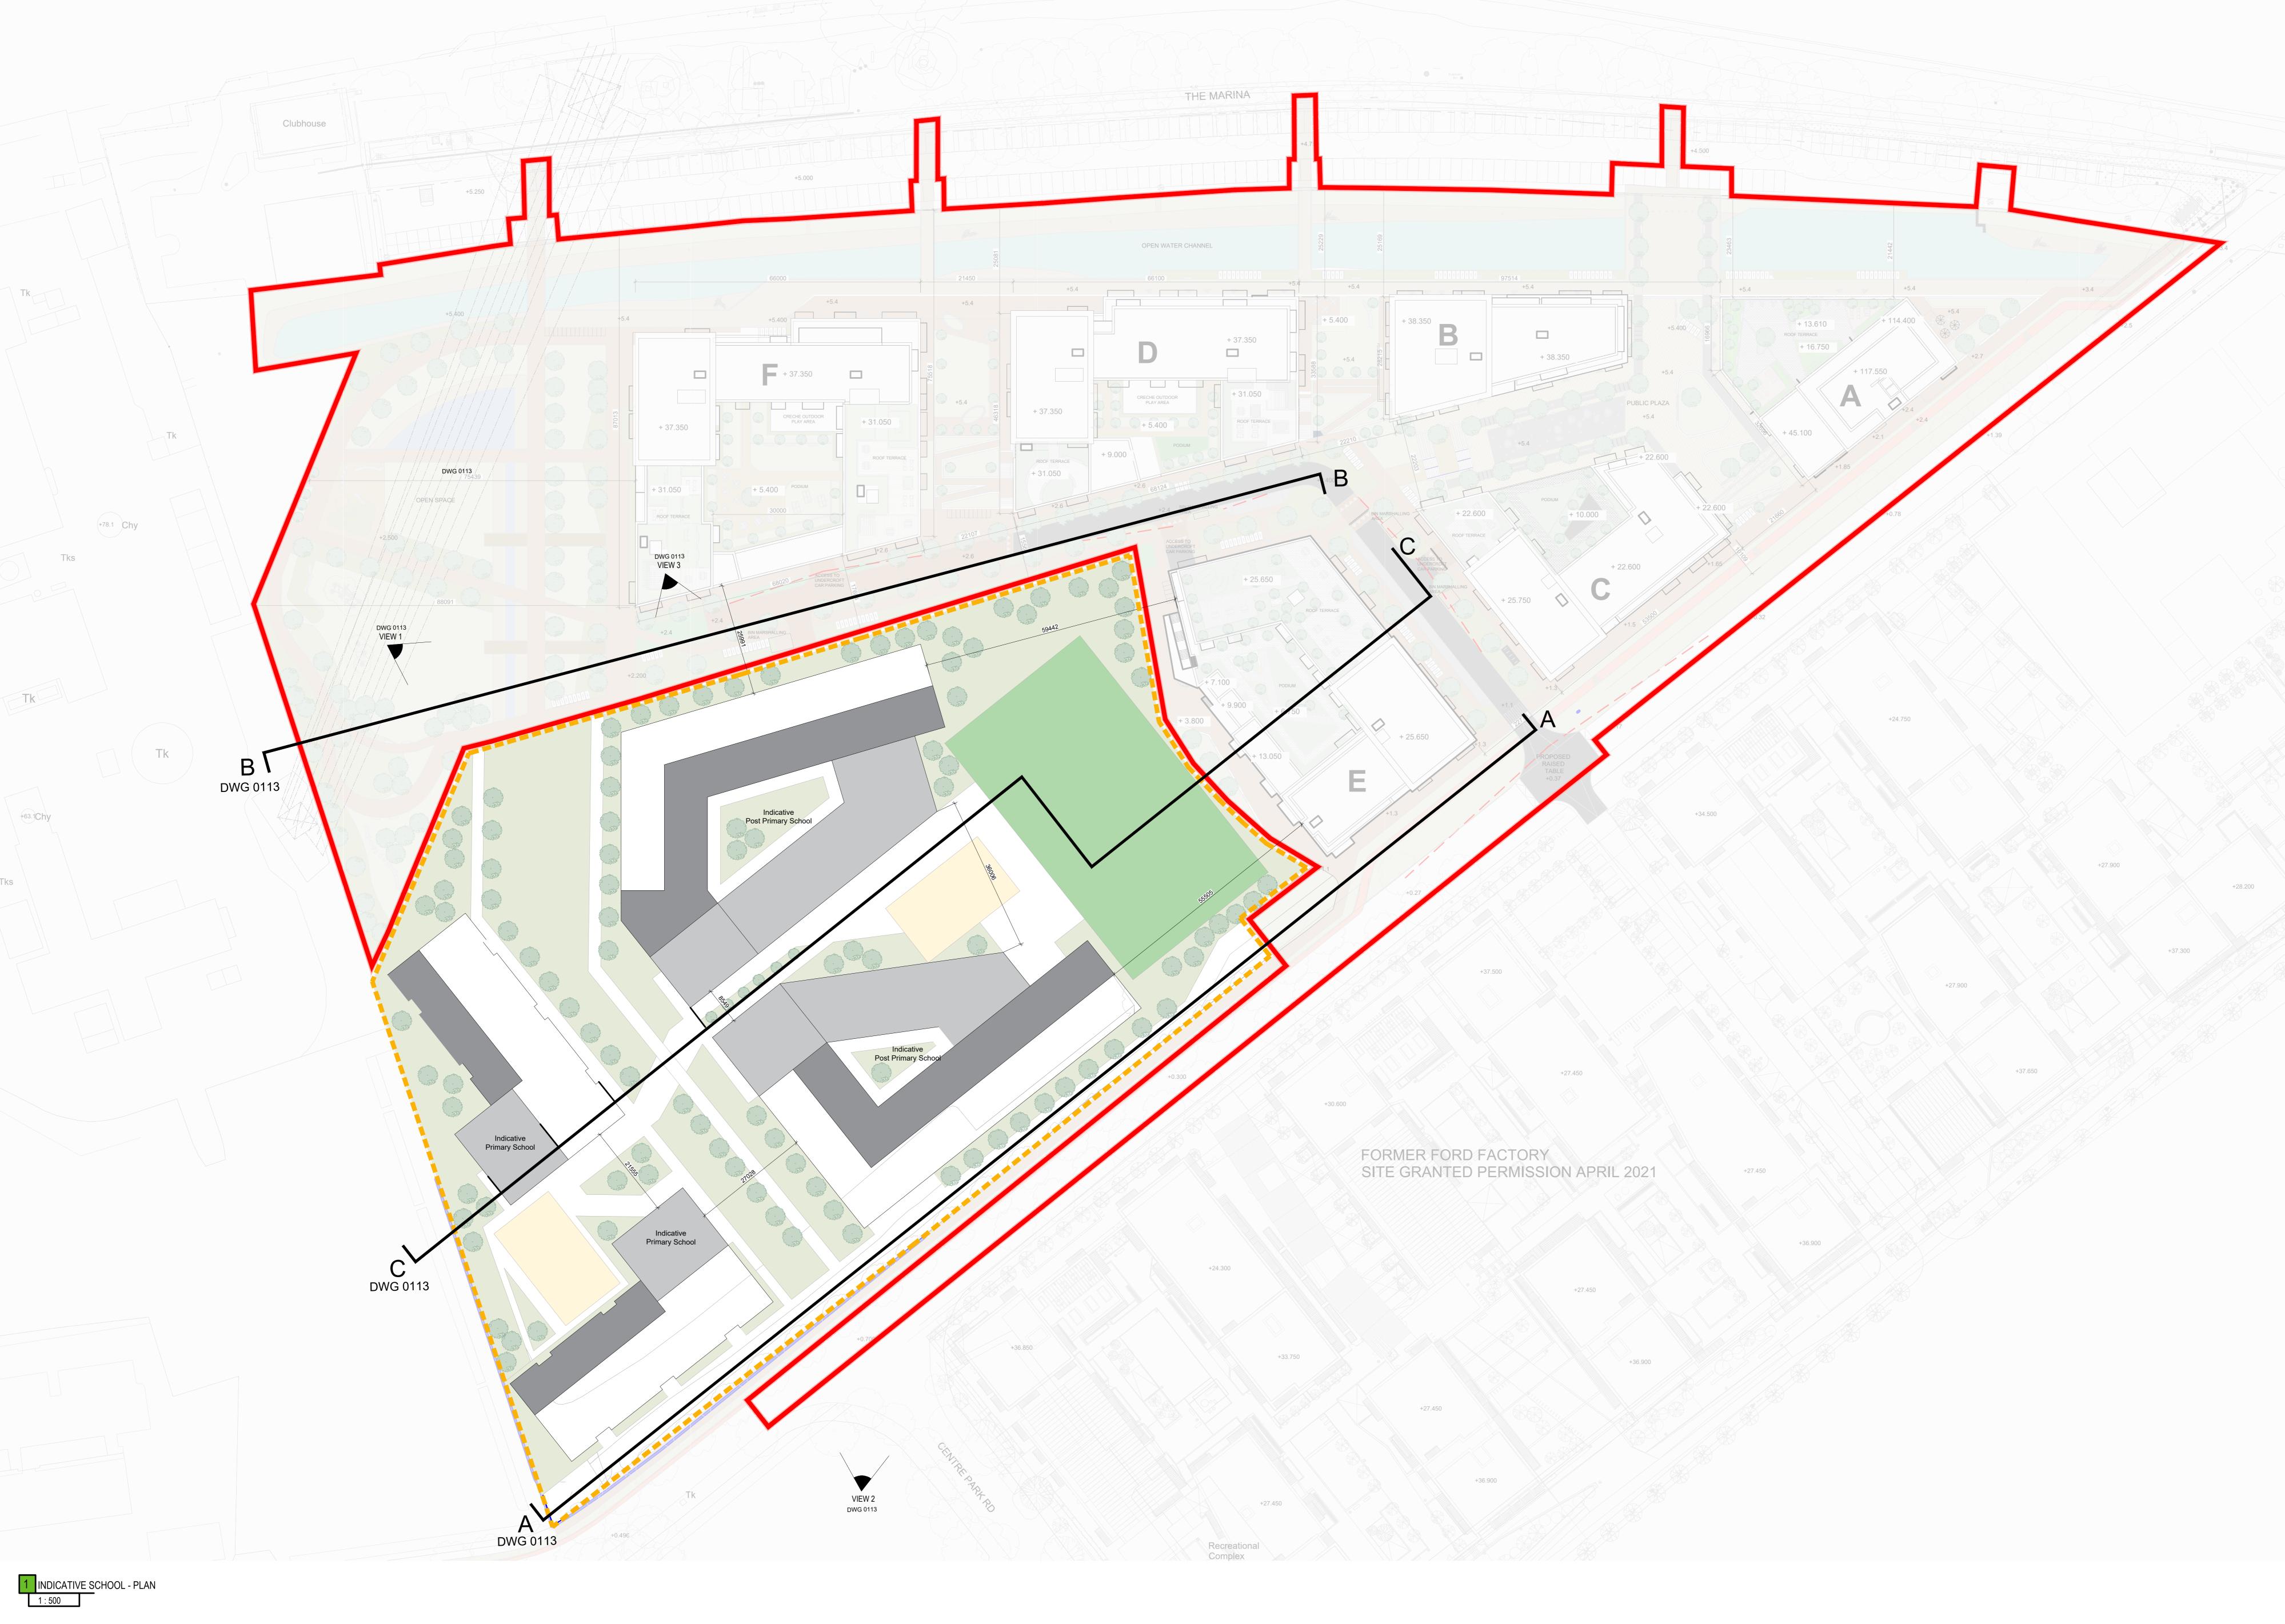

## **DRAWING**

EXTENT OF APPLICATION

NOT PART OF THIS APPLICATION (INDICATIVE LAYOUT)

SCALE 1:500

P01 28/03/2022 ISSUED FOR PLANNING
Rev Date Description

**PLANNING** 

Tiznow Property Company Limited (Comer Group Ireland)

City Park Development at the Former Tedcastles Site, Centre Park Road, Cork Drawing Title:

INDICATIVE SCHOOL - PLAN

Project No. Drawing No. PE21055 0112

PE21055-CWO-ZZ-ZZ-DR-A-0112

A1 - Authorized and accepted for planning stage